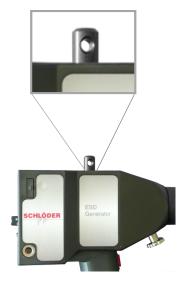

#### Overview

The practical suspension for SESD simulators, such as SESD 216, 230 and SESD 30000. Suitable for suspension from the balancer of **SESD 30 T 1000**.

When ordering a new simulator, it is best to order the practical suspension with your SESD simulator at the same time (SESD 3036-N).

Subsequent attachment to the housing is possible (SESD 3036).