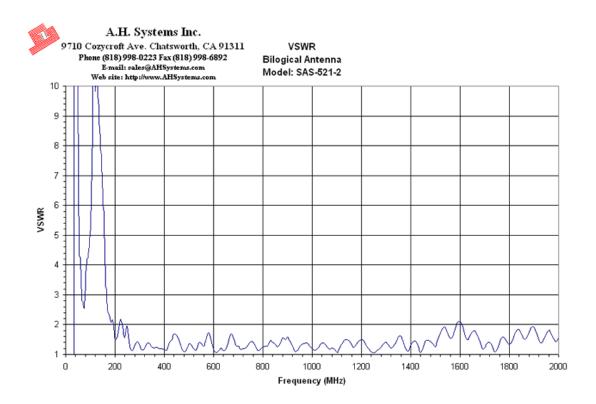

 Tel: (818) 998-0223
 ◆
 sales@AHSystems.com

 Fax: (818) 998-6892
 ◆
 www.AHSystems.com

SAS-521-2 Bilogical Antenna 25 MHz – 2 GHz

Simplify testing with this hybrid antenna providing an inexpensive solution to wide band applications.

The A.H. Systems' SAS-521-2 Bilogical Antenna is one of our latest antennas, providing an inexpensive solution to wide band applications. Whether testing inside a shielded enclosure or outdoors, this antenna will display efficient performance characteristics through the frequency range of 25 MHz to 2000 MHz.