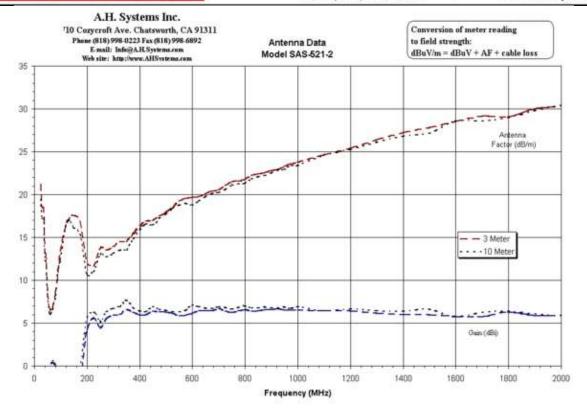

 Tel: (818) 998-0223
 ◆
 sales@AHSystems.com

 Fax: (818) 998-6892
 ◆
 www.AHSystems.com

SAS-521-2 Bilogical Antenna 25 MHz – 2 GHz

Simplify testing with this hybrid antenna providing an inexpensive solution to wide band applications.

The A.H. Systems' SAS-521-2 Bilogical Antenna is one of our latest antennas, providing an inexpensive solution to wide band applications. Whether testing inside a shielded enclosure or outdoors, this antenna will display efficient performance characteristics through the frequency range of 25 MHz to 2000 MHz.