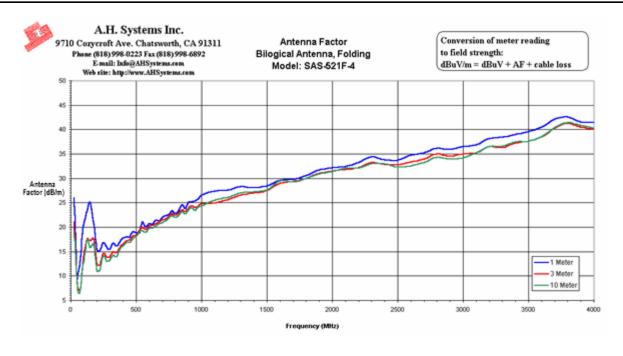

#### **Features**

- Hybrid Log Periodic Biconical Antenna
- Wide Frequency Range of 25 MHz 4 GHz
- Receive and Transmit
- Individually Calibrated (1, 3 and 10 Meter calibration included, horizontal polarization)
- FCC, MIL-STD, VDE and TEMPEST Testing
- Rugged Construction

The A.H. Systems' SAS-521F-4 Bilogical Antenna is one of our latest antennas, providing an inexpensive solution to wide band applications. Whether testing inside a shielded enclosure or outdoors, this antenna will display efficient performance characteristics through the frequency range of 25 MHz to 4 GHz.