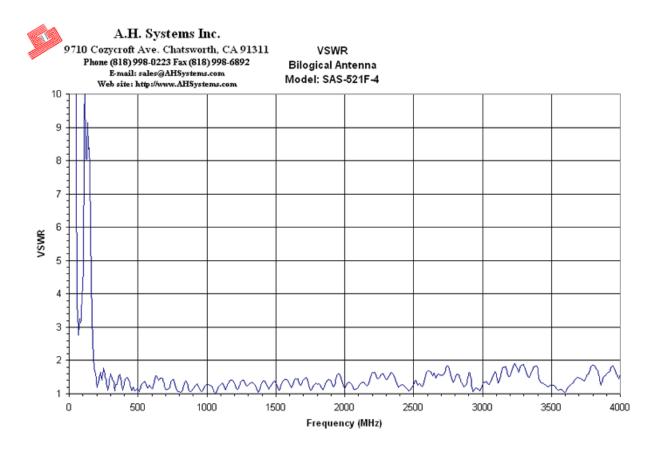

The A.H. Systems' SAS-521F-4 Bilogical Antenna is one of our latest antennas, providing an inexpensive solution to wide band applications. Whether testing inside a shielded enclosure or outdoors, this antenna will display efficient performance characteristics through the frequency range of 25 MHz to 4 GHz.