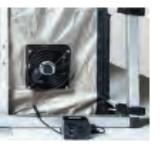

## **Integrated Fan**

Optional ventilation provided by RF shielded honeycomb vents and fan. The unit is designed to provide air circulation while suppressing unwanted RF/EMI interference.