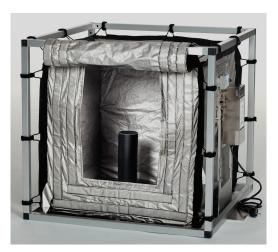

# **RF/EMI Shielding Tabletop Enclosure**

Control radio frequency and electromagnetic interference (RF/EMI) with Select Fabricator's Tabletop Enclosure. Lightweight fabric test boxes are a low cost and high performance shielding solution. Soft wall chambers and test boxes are easy to assemble, transport, and store. Tested independently to IEEE 299 standards, Select Fabricators Tabletop Enclosures exceed -90 dB shielding effectiveness.

## Construction

Made in the USA, these shielded boxes are made from Nova Select<sup>™</sup>, a durable, high attenuating, silver/copper/nickel plated nylon. Berry compliant Nova Select <sup>™</sup> also available. The tent like structure is supported by an easy to assemble square, aluminum frame.