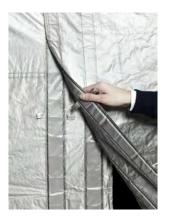

## Patented Door Closure System

Using two strips of heavy-duty flexible magnet to create a tight conductive seal, allows attenuation levels to exceed -90 dB. Single door (US Pat 9,029,714) or double door (US Pat 8,530,756)