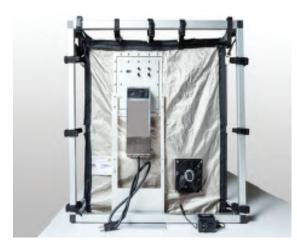

# **RF/EMI Shielding Tabletop Enclosure**

Control radio frequency and electromagnetic interference (RF/EMI) with Select Fabricator's Tabletop Enclosure. Lightweight fabric test boxes are a low cost and high performance shielding solution. Soft wall chambers and test boxes are easy to assemble, transport, and store. Tested independently to IEEE 299 standards, Select Fabricators Tabletop Enclosures exceed -90 dB shielding effectiveness.

## Construction

Made in the USA, these shielded boxes are made from Nova Select<sup>™</sup>, a durable, high attenuating, silver/copper/nickel plated nylon. Berry compliant Nova Select <sup>™</sup> also available. The tent like structure is supported by an easy to assemble square, aluminum frame.

## **Integrated Fan**

Optional ventilation provided by RF shielded honeycomb vents and fan. The unit is designed to provide air circulation while suppressing unwanted RF/EMI interference.