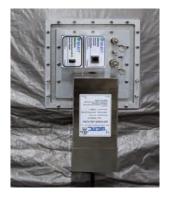

## IO Filter and Panels

Integrated IO filter plates with standard or high-performance power filters. Can include filtration for Ethernet, USB, SMA, BNC, N-type, Fiber Optics, and more.