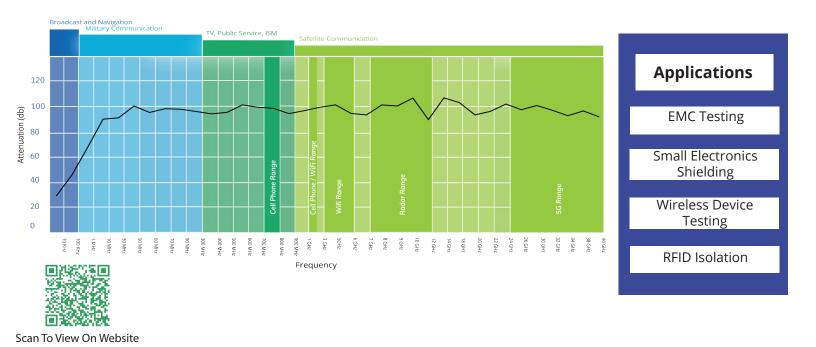

# **RF/EMI Shielding Tabletop Enclosure**

Control radio frequency and electromagnetic interference (RF/EMI) with Select Fabricator's Tabletop Enclosure. Lightweight fabric test boxes are a low cost and high performance shielding solution. Soft wall chambers and test boxes are easy to assemble, transport, and store. Tested independently to IEEE 299 standards, Select Fabricators Tabletop Enclosures exceed -90 dB shielding effectiveness.

## Patented Door Closure System

Using two strips of heavy-duty flexible magnet to create a tight conductive seal, allows attenuation levels to exceed -90 dB. Single door (US Pat 9,029,714) or double door (US Pat 8,530,756)